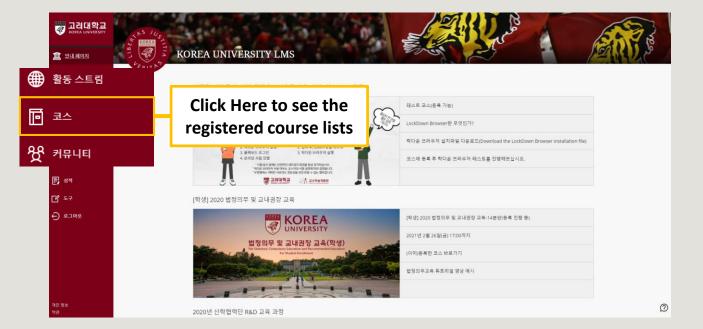

# Blackboard Manual (1)

<u>Blackboard</u> is the platform your professors will use for posting notices and documents related to the course.

It is also used for:

- online course tool
- course notice
- syllabus and readings
- assignment submission
- grade postings

Access Blackboard at <u>http://kulms.korea.ac.kr</u> with your KUPID ID and password.

It will only be available a few days *after* you make your <u>KUPID</u> account!

# Blackboard Manual (2)