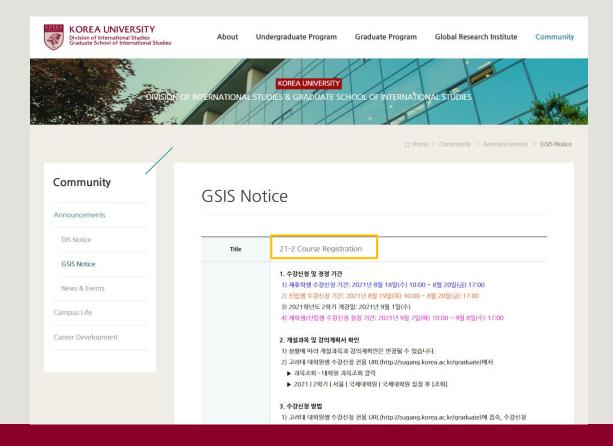

#### **CHECK Homepage > GSIS Notice for more details.**

# Course Registration 수강신청

CHECK Homepage > GSIS Notice for more details.